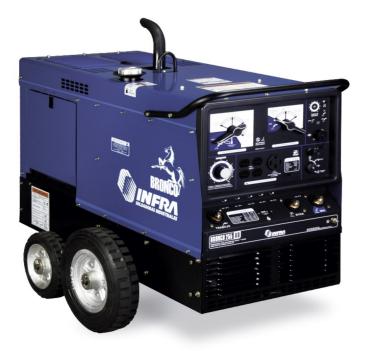

# **BRONCO 255K XD**

## Data sheet

| Welding Process | Welding Amperage /<br>Voltage Range | Rated Output<br>100% Duty Cycle | Max. Open<br>Circuit Voltage | Input at Rated Output,<br>60 Hz. 1 Phase   | Dimensions<br>in (mm)                                        | Weight<br>Ib (kg) |
|-----------------|-------------------------------------|---------------------------------|------------------------------|--------------------------------------------|--------------------------------------------------------------|-------------------|
| CC / AC         | 45 A - 250 A                        | 250 A - 25 V                    | 80                           | 10000 W Continuous                         | H: 31.5 (800)                                                | Net: 586.4(266)   |
| CC / DC         | 45 A - 250 A                        | 250 A - 25 V                    | 72                           | 11000 W Peak<br>120 / 240 VAC<br>83 / 42 A | Without wheels and muffler<br>W: 19.25 (495)<br>L: 44 (1120) | Ship: 606.2 (275) |
| CV / DC         | 17 V - 28 V                         | 250 A - 28 V                    | 41                           |                                            |                                                              | Onip. 000.2 (213) |

#### **Advantages:**

- · Low oil pressure indicator light.
- Fuel access at the top.
- Closed cabinet for increased engine protection and less noise.
- · Automated speed system, saves fuel when welding.
- Mobile muffler that allows guiding the exhaust gas.
- Fine-tuned electric current control.
- Fuel level indicator.
- •10000 watt continuous auxiliary output, 11000 watts peak for operation of power tools or lighting in night work area.
- Horometer that register operation time and services maintenance in the correct time.
- Multi-process welding, AC/DC, DC and VC.
- Electric start with 12 volt battery.
- Fuel tank capacity of 40 L.
- Wheels and handle installed on the machine.
- •14-pin connector for feeder.