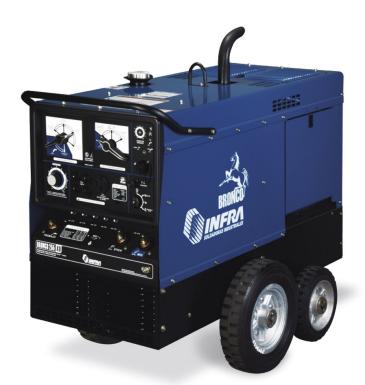

# **BRONCO 255K XD**

### Data sheet

#### **Advantages:**

- · Low oil pressure indicator light.
- Fuel access at the top.
- Closed cabinet for increased engine protection and less noise.
- · Automated speed system, saves fuel when welding.
- Mobile muffler that allows guiding the exhaust gas.
- Fine-tuned electric current control.
- Fuel level indicator.
- •10000 watt continuous auxiliary output, 11000 watts peak for operation of power tools or lighting in night work area.
- Horometer that register operation time and services maintenance in the correct time.
- Multi-process welding, AC/DC, DC and VC.
- Electric start with 12 volt battery.
- Fuel tank capacity of 40 L.
- Wheels and handle installed on the machine.
- •14-pin connector for feeder.